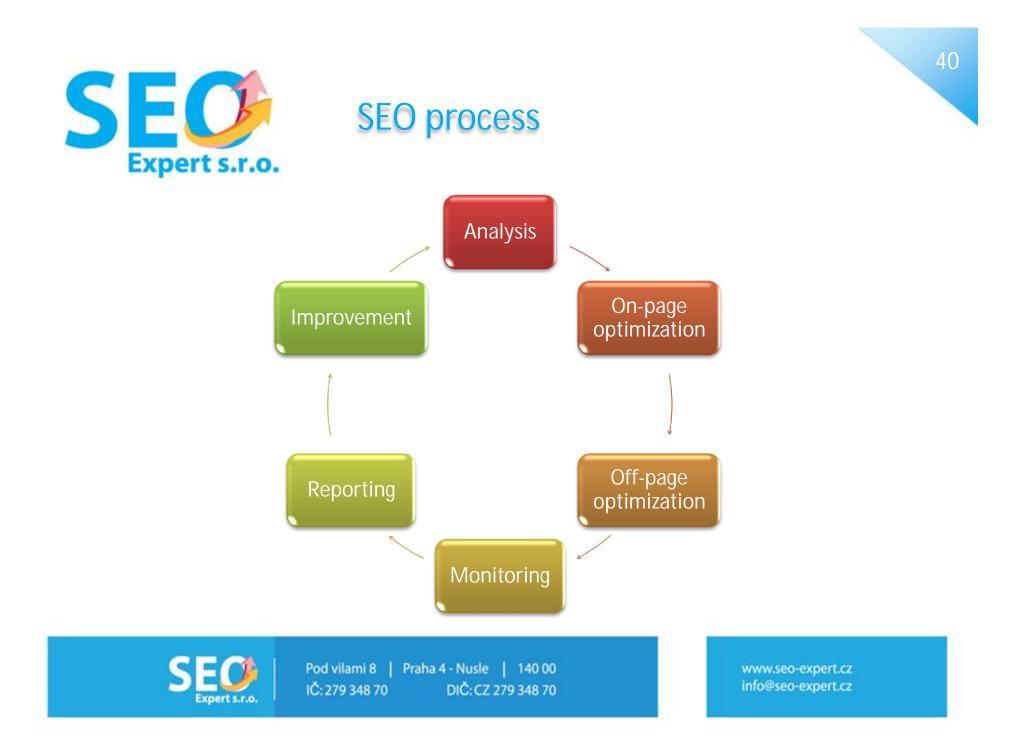

## **Review in points**

So, what is important for your online success?

- Identify your target audience
- Discover your competitors
- Find out keywords, that your target audience use
- Build content, site structure and internal navigation with respect to SEO and to important keywords
- Public outside your web
- Acquire external links to your website
- Monitor your traffic
- Evaluate results and do improvement