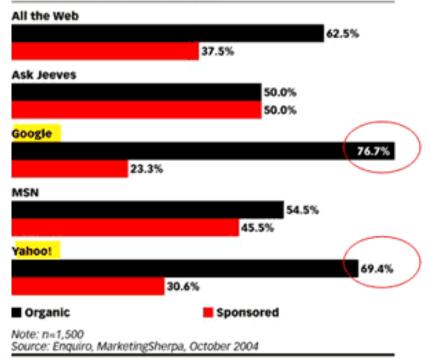

US B2B Internet Users' Preference for Organic vs. Sponsored Search Links, by Preferred Search Engine, 2004 (as a % of respondents)

062392 @2005 eMarketer, inc.

www.eMarketer.com

Expert s.r.o.

Pod vilami 8 | Praha 4 - Nusle | 140 00 IČ: 279 348 70 DIČ: CZ 279 348 70