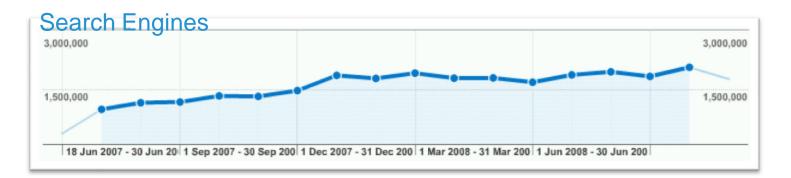

## Case study – www.csfd.cz

Pod vilami 8 | Praha 4 - Nusle | 140 00 IČ: 279 348 70 DIČ: CZ 279 348 70

## Case study – www.csfd.cz

### Data from Google Analytics – 18th June 2007 to 23rd November 2008

Pod vilami 8 | Praha 4 - Nusle | 140 00 IČ: 279 348 70 DIČ: CZ 279 348 70 www.seo-expert.cz info@seo-expert.cz