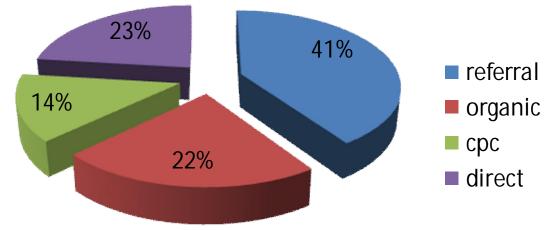

www.seo-expert.cz info@seo-expert.cz

All traffic sources : seo-expert.cz

Pod vilami 8 | Praha 4 - Nusle | 140 00 IČ: 279 348 70 DIČ: CZ 279 348 70

www.seo-expert.cz info@seo-expert.cz

All traffic sources: darky-jsou zazitky.cz