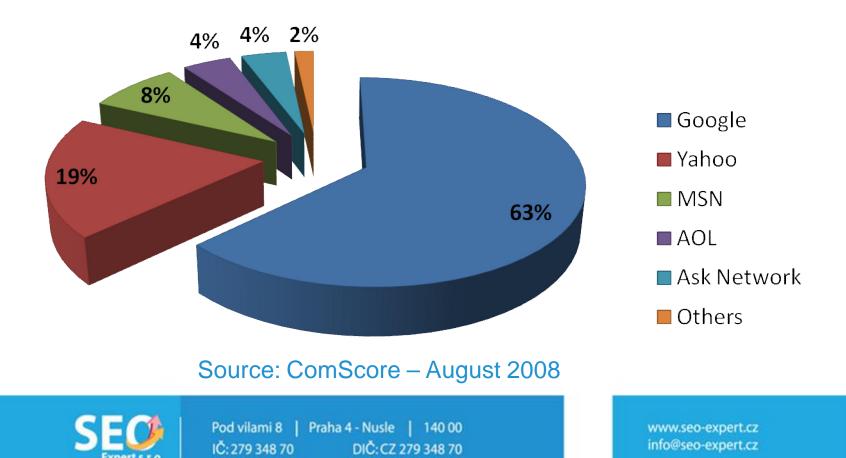

for local businesses
- 60 % percent of those searchers go on to make a purchase from a local business.



Pod vilami 8 | Praha 4 - Nusle | 140 00 IČ: 279 348 70 DIČ: CZ 279 348 70

www.seo-expert.cz info@seo-expert.cz



## Search statistics

- Research conducted by search engine marketing firm iProspect in 2006 showed search engine users increasingly clicking on results in the first page of search results (62 % as compared to 48 % four years ago).
- The same study has shown that fewer people are willing to click on listings from the third page of search results (10 percent compared to 19 percent four years ago).



Pod vilami 8 | Praha 4 - Nusle | 140 00 IČ: 279 348 70 DIČ: CZ 279 348 70

www.seo-expert.cz info@seo-expert.cz



## **Proportion of the Search engines**



### In the U.S.





## **Proportion of the Search engines**

## In the Czech Republic



### Source: Navrcholu.cz – June 2008



Pod vilami 8 | Praha 4 - Nusle | 140 00 IČ: 279 348 70 DIČ: CZ 279 348 70 www.seo-expert.cz info@seo-expert.cz









Pod vilami 8 | Praha 4 - Nusle | 140 00 IČ: 279 348 70 DIČ: CZ 279 348 70



US B2B Internet Users' Preference for Organic vs. Sponsored Search Links, by Preferred Search Engine, 2004 (as a % of respondents)



062392 @2005 eMarketer, inc.

www.eMarketer.com

Expert s.r.o.

Pod vilami 8 | Praha 4 - Nusle | 140 00 IČ: 279 348 70 DIČ: CZ 279 348 70

www.seo-expert.cz info@seo-expert.cz







All traffic sources : seo-expert.cz





Pod vilami 8 | Praha 4 - Nusle | 140 00 IČ: 279 348 70 DIČ: CZ 279 348 70

www.seo-expert.cz info@seo-expert.cz



All traffic sourc