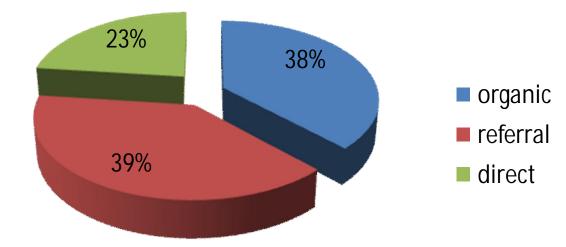

Pod vilami 8 | Praha 4 - Nusle | 140 00 IČ: 279 348 70 DIČ: CZ 279 348 70

www.seo-expert.cz info@seo-expert.cz

All Traffic Sources : airstop.cz

Pod vilami 8 | Praha 4 - Nusle | 140 00 IČ: 279 348 70 DIČ: CZ 279 348 70