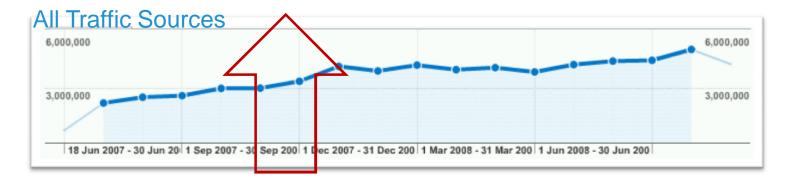

## Case study – www.csfd.cz

Pod vilami 8 | Praha 4 - Nusle | 140 00 IČ: 279 348 70 DIČ: CZ 279 348 70

## Case study – www.csfd.cz

### Data from Google Analytics – 18th June 2007 to 23rd November 2008

Pod vilami 8 | Praha 4 - Nusle | 140 00 IČ: 279 348 70 DIČ: CZ 279 348 70 www.seo-expert.cz info@seo-expert.cz