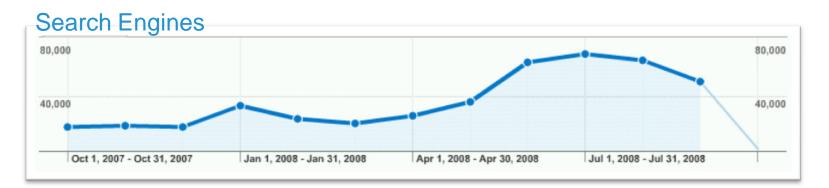

## Case study – www.airstop.cz

## Case study – www.airstop.cz

Data from Google Analytics – 1st October 2007 to 1st October 2008

Pod vilami 8 | Praha 4 - Nusle | 140 00 IČ: 279 348 70 DIČ: CZ 279 348 70 www.seo-expert.cz info@seo-expert.cz

Case study – www.airstop.cz

### Data from Google Analytics – 1st October 2007 to 1st October 2008

 Pod vilami 8
 Praha 4 - Nusle
 140 00

 IČ: 279 348 70
 DIČ: CZ 279 348 70

www.seo-expert.cz info@seo-expert.cz