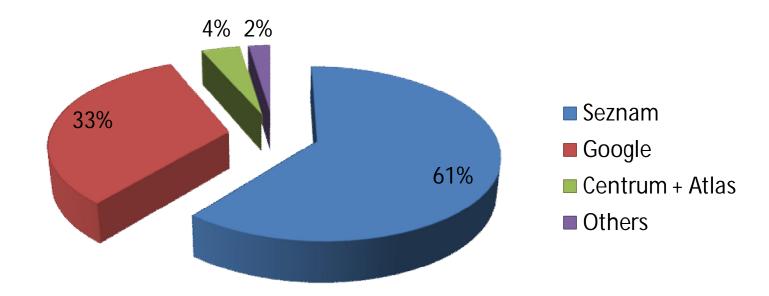

## **Proportion of the Search engines**

## In the Czech Republic

### Source: Navrcholu.cz – June 2008

Pod vilami 8 | Praha 4 - Nusle | 140 00 IČ: 279 348 70 DIČ: CZ 279 348 70 www.seo-expert.cz info@seo-expert.cz

Pod vilami 8 | Praha 4 - Nusle | 140 00 IČ: 279 348 70 DIČ: CZ 279 348 70