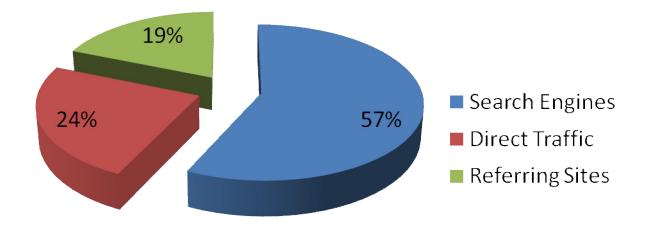

## **Traffic overview**

Source: <u>www.marimex.cz</u>

Pod vilami 8 | Praha 4 - Nusle | 140 00 IČ: 279 348 70 DIČ: CZ 279 348 70

## **Proportion of the Search engines**

### In the U.S.