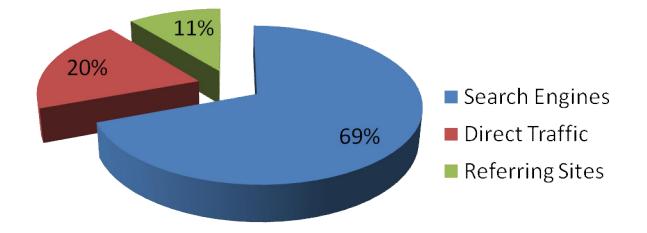

## **Proportion of the Search engines**

## In the Czech Republic

### Source: Navrcholu.cz – June 2008

Pod vilami 8 | Praha 4 - Nusle | 140 00 IČ: 279 348 70 DIČ: CZ 279 348 70 www.seo-expert.cz info@seo-expert.cz

Pod vilami 8 | Praha 4 - Nusle | 140 00 IČ: 279 348 70 DIČ: CZ 279 348 70