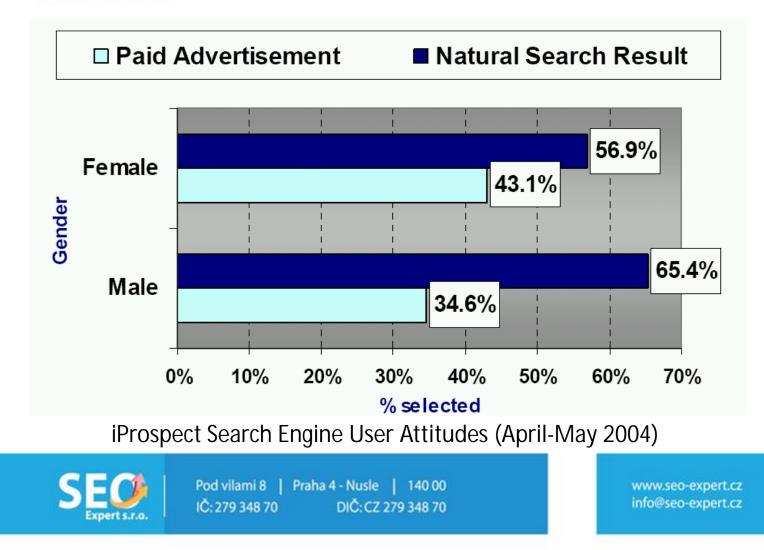

## Search statistics

- Research conducted by search engine marketing firm iProspect in 2006 showed search engine users increasingly clicking on results in the first page of search results (62 % as compared to 48 % four years ago).
- The same study has shown that fewer people are willing to click on listings from the third page of search results (10 percent compared to 19 percent four years ago).