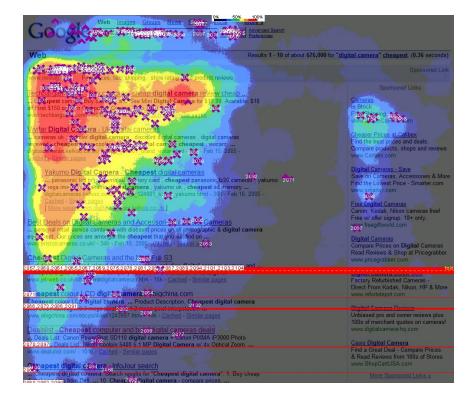

## Eye tracking studies

- study conducted by search marketing firms Enquiro [enquiroresearch.com]
- The study found that most viewers looked at results in an "F" shaped scan pattern, with the eye travelling vertically along the far left side of the results looking for visual cues (relevant words, brands, etc) and then scanning to the right, as if something caught the participant's attention.