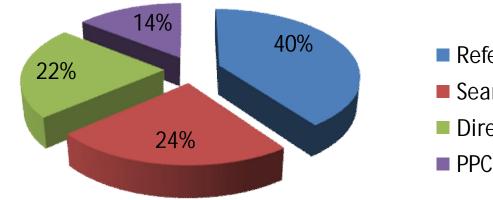

www.seo-expert.cz info@seo-expert.cz

All traffic sources : seo-expert.cz

Pod vilami 8 | Praha 4 - Nusle | 140 00 IČ: 279 348 70 DIČ: CZ 279 348 70

www.seo-expert.cz info@seo-expert.cz

All traffic sources: darky-jsou zazitky.cz