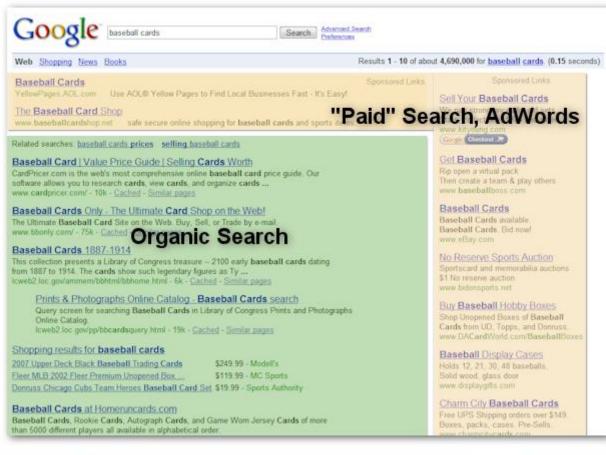

Pod vilami 8 | Praha 4 - Nusle | 140 00 IČ: 279 348 70 DIČ: CZ 279 348 70

www.seo-expert.cz info@seo-expert.cz

How do you search on the internet?

- Probably, you go to the search engine, type search term into the search box and then you click on search button.
- Is there anyone who uses another way?
- Generally, most people go through the internet by the search engines.