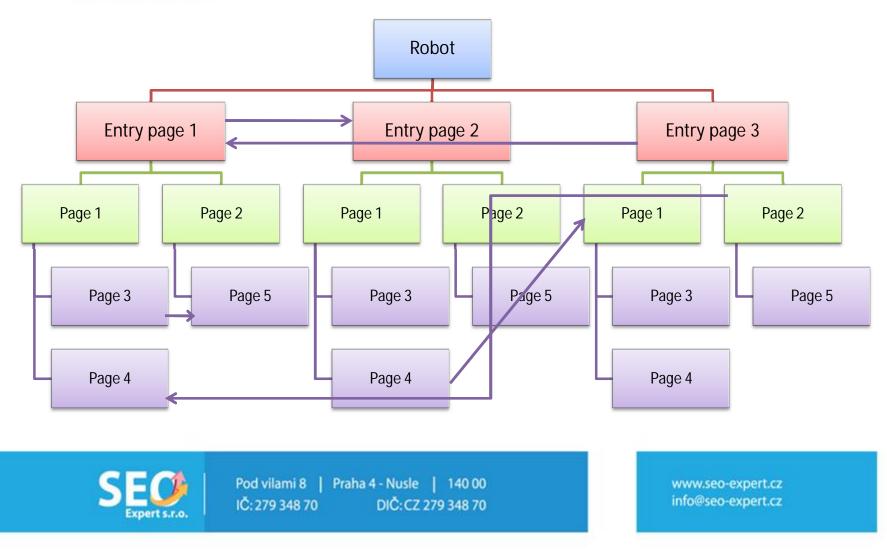

## What are the search engines?

- Search engines use programs, called bots, robots, spiders or crawlers that go through Web pages, read them and follow links to other pages.
- The content of web pages are stored in search engine databases. When you search any terms, search engine seeks out these databases and return appropriate results, based on defined algorithm.

## Legibility of HTML code for SE robots

- Search engine robots read the text and follow links.
- If robots don't see any text, any links, they can't crawl your website. They can't index your pages into their database.
- Avoid using of:
  - Flash without HTML alternative
  - Frames
  - JavaScript directly in HTML code