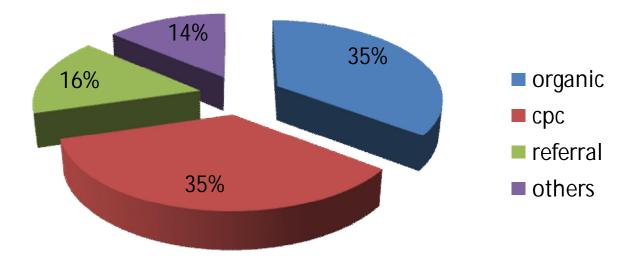

www.seo-expert.cz info@seo-expert.cz

All traffic sources : seo-expert.cz

Pod vilami 8 | Praha 4 - Nusle | 140 00 IČ: 279 348 70 DIČ: CZ 279 348 70

www.seo-expert.cz info@seo-expert.cz

All traffic sources: darky-jsou zazitky.cz