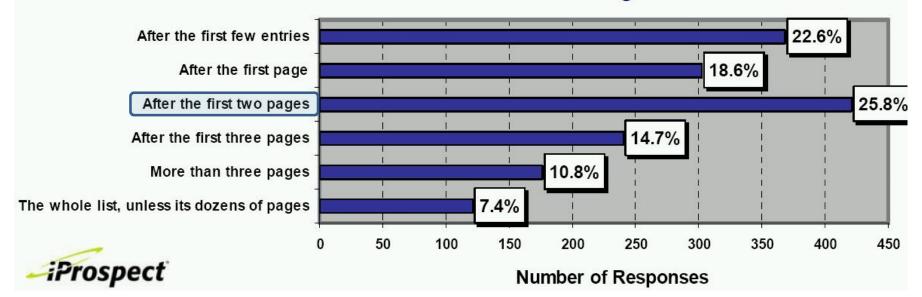

If you don't find what you are looking for, at what point do you move on either to another search engine or to another search on the same engine?

Pod vilami 8 | Praha 4 - Nusle | 140 00 IČ: 279 348 70 DIČ: CZ 279 348 70

## Search statistics

- Research conducted by search engine marketing firm iProspect in 2006 showed search engine users increasingly clicking on results in the first page of search results (62 % as compared to 48 % four years ago).
- The same study has shown that fewer people are willing to click on listings from the third page of search results (10 percent compared to 19 percent four years ago).