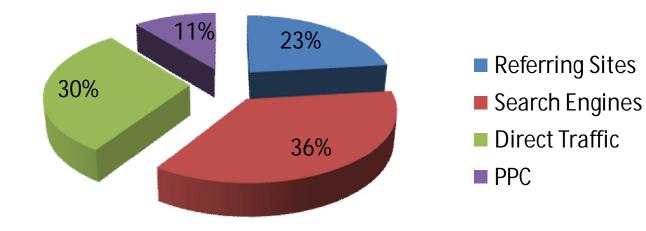

www.seo-expert.cz info@seo-expert.cz

All traffic sources : seo-expert.cz

Pod vilami 8 | Praha 4 - Nusle | 140 00 IČ: 279 348 70 DIČ: CZ 279 348 70

www.seo-expert.cz info@seo-expert.cz

All traffic sources: darky-jsou zazitky.cz